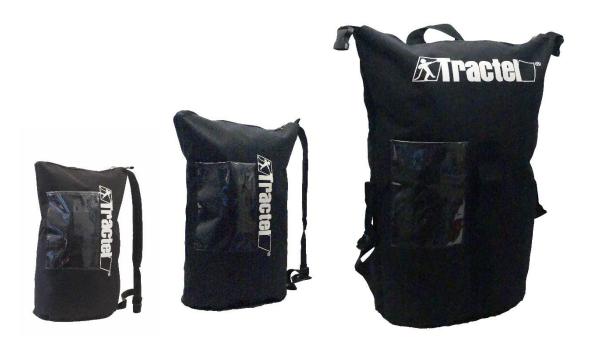

### **DESCRIPTION**

Carrying bag made of coated canvas, resistant and waterproof. The bags are equipped with a zip and a carrying strap to be positioned on the shoulders. They are equipped with a transparent window to put the documents

## Size

- 20 I height 460 X 320 mm 240g
- 30 I height 570 X 410 mm 400g
- 60 I height 680 X 510 mm 640g